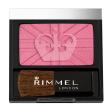

## **Dance Makeup**

Foundation - Maybelline Fit Me

Concealer - Rimmel Match Perfection

Bronzer - Rimmel Natural Bronzer

Blush- Rimmel warm pink

Eyeshadow - Marcelle "haute nude"

This does not have to be the exact palette you get, something similar with neutral warm tones, light on the inner corner, a little darker on the outer corner and a little shimmer is good!