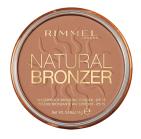

## **Dance Makeup**

Foundation - Maybelline Fit Me

Concealer - Rimmel Match Perfection

Bronzer - Rimmel Natural Bronzer

Blush- Rimmel warm pink

Eyeshadow - Marcelle "haute nude"

This does not have to be the exact palette you get, something similar with neutral warm tones, light on the inner corner, a little darker on the outer corner and a little shimmer is good!